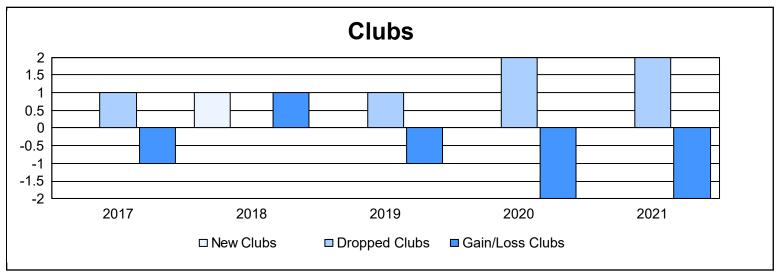

District LD 9 As of June 2021 Cumulative

| Year      | New<br>Clubs | Dropped<br>Clubs | Gain/<br>Loss<br>Clubs | New<br>Members | Charter<br>Members | Reinstate<br>Members | Transfer<br>Members | Total<br>Member<br>Added | Total<br>Members<br>Dropped | Gain/<br>Loss<br>Members |
|-----------|--------------|------------------|------------------------|----------------|--------------------|----------------------|---------------------|--------------------------|-----------------------------|--------------------------|
| 2016-2017 | 0            | 1                | -1                     | 204            | 1                  | 3                    | 2                   | 210                      | 207                         | 3                        |
| 2017-2018 | 1            | 0                | 1                      | 157            | 28                 | 6                    | 6                   | 197                      | 190                         | 7                        |
| 2018-2019 | 0            | 1                | -1                     | 165            | 1                  | 2                    | 4                   | 172                      | 178                         | -6                       |
| 2019-2020 | 0            | 2                | -2                     | 80             | 0                  | 6                    | 0                   | 86                       | 200                         | -114                     |
| 2020-2021 | 0            | 2                | -2                     | 71             | 0                  | 6                    | 4                   | 81                       | 218                         | -137                     |
| Average   | 0            | 1                | -1                     | 135            | 6                  | 5                    | 3                   | 149                      | 199                         | -49                      |